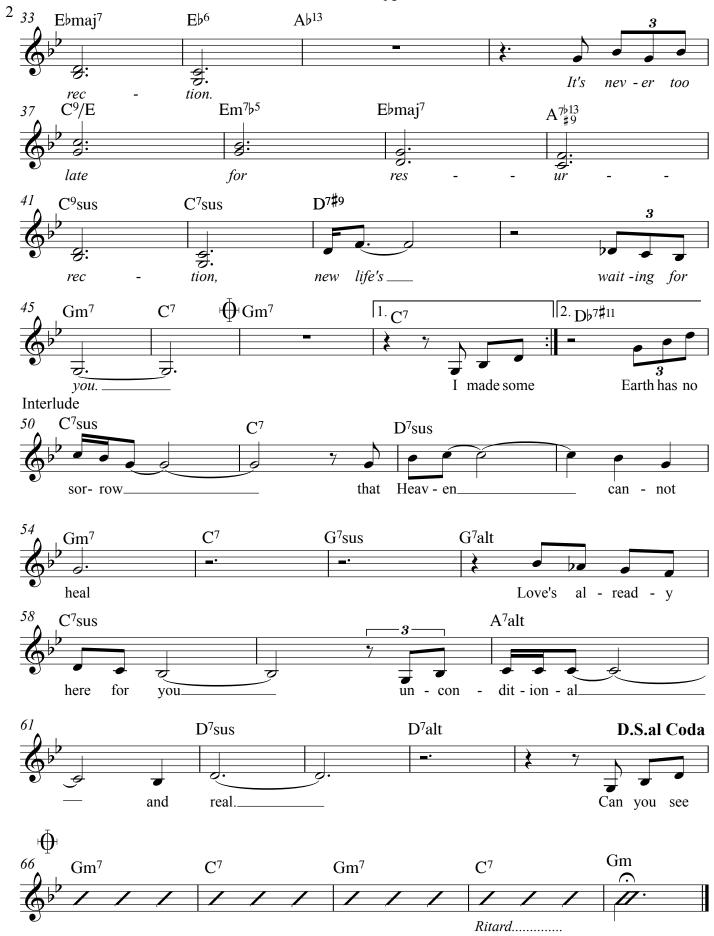

#### Rescue Me

As heard on Commodore Callahan's *Love Is Here*, available on iTunes

Lyrics & Music by Lauren Speeth Music by Josh Workman

#### Rescue Me

Lyrics by Lauren Speeth

F<sup>#7</sup>

post

card,

send

than a

#### As heard on Commodore Callahan's Music by Lauren Speeth & med. Bossa feel Love Is Here, available on iTunes Josh Workman Guitar (w/ light piano fills) Cm D<sup>7</sup>alt Gm Cm D<sup>7</sup>alt Gm Verse 1 5 Cm D<sup>7</sup>alt GmGm 1.My friends all love\_ but they go\_ their own way\_ when the\_ me\_ day is through. 7 Cm D<sup>7</sup>alt Gm So ex-haus tion\_ work to to for-D<sup>7</sup>alt Gm D<sup>7</sup>alt Cm Cm get wheth-er I may be\_\_\_ feel - ing\_\_ an - y thing. 13 D<sup>7</sup>alt Cm Gm af - ter jar, my thoughts chase round in cir\_\_\_ My\_\_\_ brave face\_ in a cles 15 CmD<sup>7</sup>alt Gm GmThough I pass through rag-ing riv you. ers, I call 18 $F^{\sharp 7}$ D<sup>7</sup>alt C#m7b5 Gm Cm Res can you\_\_\_ hear me sing?\_\_\_ out to you,\_ Chorus

Send me

 $Em^7$ 

more \_\_

Bm