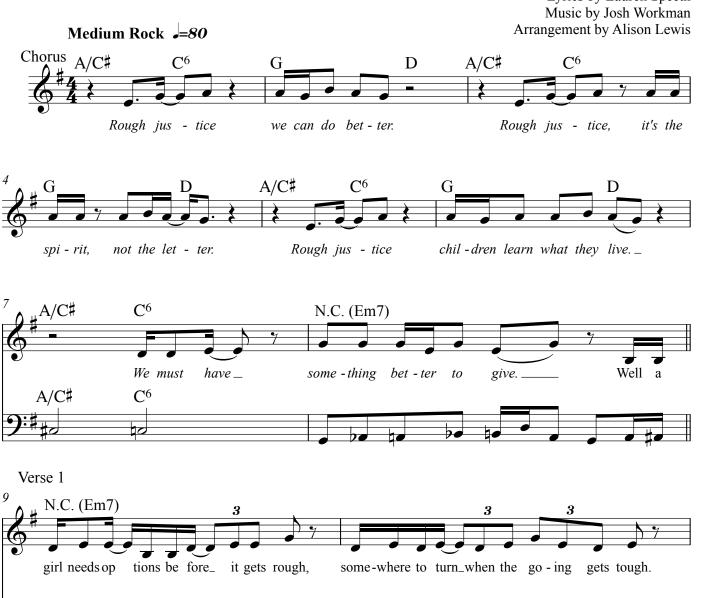

#### Rescue Me

As heard on Commodore Callahan's *Love Is Here*, available on iTunes

Lyrics & Music by Lauren Speeth Music by Josh Workman

#### Rescue Me

Lyrics by Lauren Speeth

F<sup>#7</sup>

post

card,

send

than a

#### As heard on Commodore Callahan's Music by Lauren Speeth & med. Bossa feel Love Is Here, available on iTunes Josh Workman Guitar (w/ light piano fills) Cm D<sup>7</sup>alt Gm Cm D<sup>7</sup>alt Gm Verse 1 5 Cm D<sup>7</sup>alt GmGm 1.My friends all love\_ but they go\_ their own way\_ when the\_ me\_ day is through. 7 Cm D<sup>7</sup>alt Gm So ex-haus tion\_ work to to for-D<sup>7</sup>alt Gm D<sup>7</sup>alt Cm Cm get wheth-er I may be\_\_\_ feel - ing\_\_ an - y thing. 13 D<sup>7</sup>alt Cm Gm af - ter jar, my thoughts chase round in cir\_\_\_ My\_\_\_ brave face\_ in a cles 15 CmD<sup>7</sup>alt Gm GmThough I pass through rag-ing riv you. ers, I call 18 $F^{\sharp 7}$ D<sup>7</sup>alt C#m7b5 Gm Cm Res can you\_\_\_ hear me sing?\_\_\_ out to you,\_ Chorus