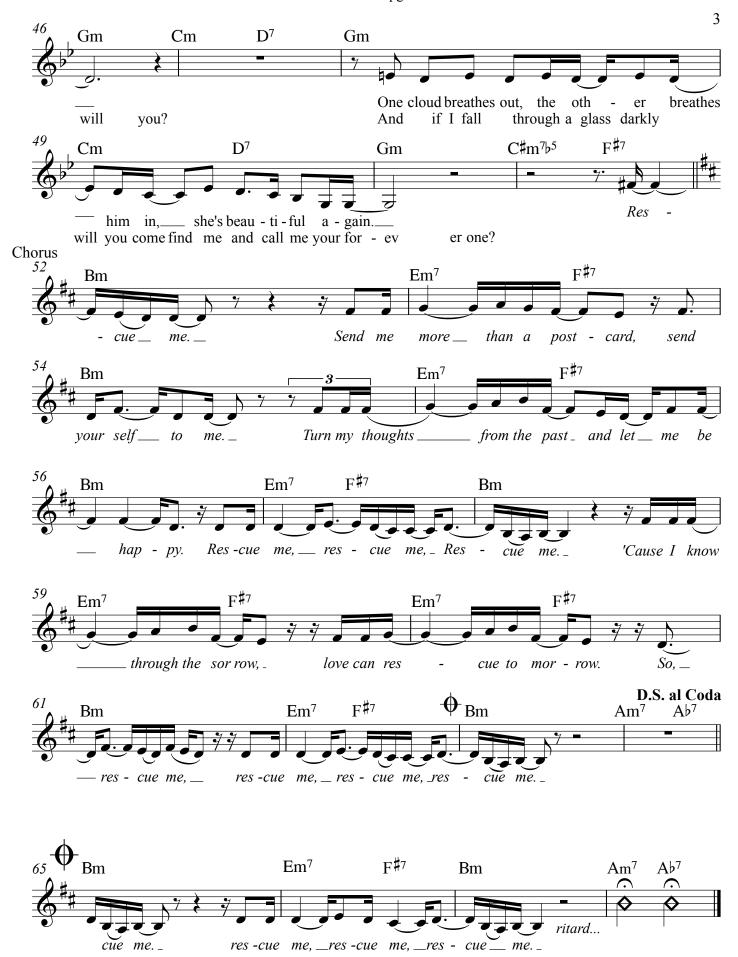

#### Rescue Me

As heard on Commodore Callahan's *Love Is Here*, available on iTunes

Lyrics & Music by Lauren Speeth Music by Josh Workman

#### Rescue Me

Lyrics by Lauren Speeth

F<sup>#7</sup>

post

card,

send

than a

#### As heard on Commodore Callahan's Music by Lauren Speeth & med. Bossa feel Love Is Here, available on iTunes Josh Workman Guitar (w/ light piano fills) Cm D<sup>7</sup>alt Gm Cm D<sup>7</sup>alt Gm Verse 1 5 Cm D<sup>7</sup>alt GmGm 1.My friends all love\_ but they go\_ their own way\_ when the\_ me\_ day is through. 7 Cm D<sup>7</sup>alt Gm So ex-haus tion\_ work to to for-D<sup>7</sup>alt Gm D<sup>7</sup>alt Cm Cm get wheth-er I may be\_\_\_ feel - ing\_\_ an - y thing. 13 D<sup>7</sup>alt Cm Gm af - ter jar, my thoughts chase round in cir\_\_\_ My\_\_\_ brave face\_ in a cles 15 CmD<sup>7</sup>alt Gm GmThough I pass through rag-ing riv you. ers, I call 18 $F^{\sharp 7}$ D<sup>7</sup>alt C#m7b5 Gm Cm Res can you\_\_\_ hear me sing?\_\_\_ out to you,\_ Chorus

Send me

 $Em^7$ 

more \_\_

Bm