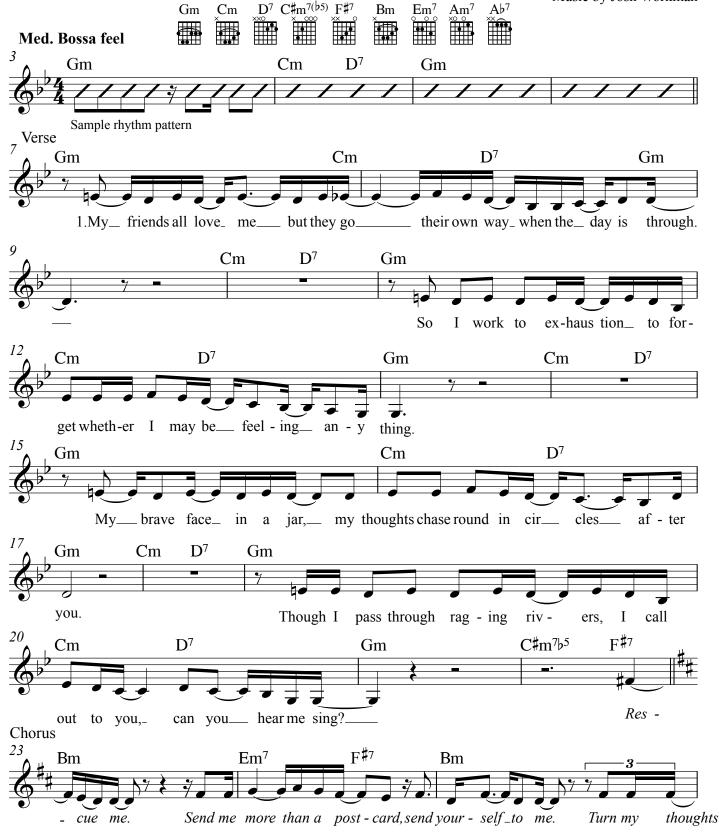

#### Rescue Me

As heard on Commodore Callahan's *Love Is Here*, available on iTunes

Lyrics & Music by Lauren Speeth Music by Josh Workman

#### As heard on Commodore Callahan's Music by Lauren Speeth & med. Bossa feel Love Is Here, available on iTunes Josh Workman Guitar (w/ light piano fills) Cm D<sup>7</sup>alt Gm Cm D<sup>7</sup>alt Gm Verse 1 5 Cm D<sup>7</sup>alt GmGm 1.My friends all love\_ but they go\_ their own way\_ when the\_ me\_ day is through. 7 Cm D<sup>7</sup>alt Gm So ex-haus tion\_ work to to for-D<sup>7</sup>alt Gm D<sup>7</sup>alt Cm Cm get wheth-er I may be\_\_\_ feel - ing\_\_ an - y thing. 13 D<sup>7</sup>alt Cm Gm af - ter jar, my thoughts chase round in cir\_\_\_ My\_\_\_ brave face\_ in a cles 15 CmD<sup>7</sup>alt Gm GmThough I pass through rag-ing riv you. ers, I call 18 $F^{\sharp 7}$ D<sup>7</sup>alt C#m7b5 Gm Cm Res can you\_\_\_ hear me sing?\_\_\_ out to you,\_ Chorus