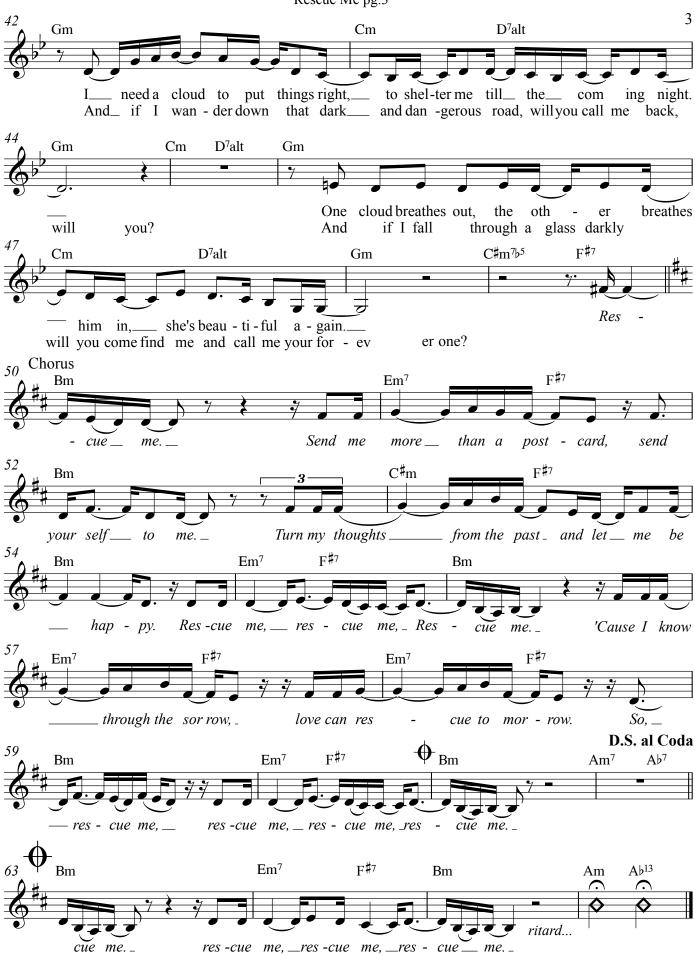

#### Rescue Me

As heard on Commodore Callahan's *Love Is Here*, available on iTunes

Lyrics & Music by Lauren Speeth Music by Josh Workman

#### Rescue Me

Lyrics by Lauren Speeth

F<sup>#7</sup>

post

card,

send

than a

#### As heard on Commodore Callahan's Music by Lauren Speeth & med. Bossa feel Love Is Here, available on iTunes Josh Workman Guitar (w/ light piano fills) Cm D<sup>7</sup>alt Gm Cm D<sup>7</sup>alt Gm Verse 1 5 Cm D<sup>7</sup>alt GmGm 1.My friends all love\_ but they go\_ their own way\_ when the\_ me\_ day is through. 7 Cm D<sup>7</sup>alt Gm So ex-haus tion\_ work to to for-D<sup>7</sup>alt Gm D<sup>7</sup>alt Cm Cm get wheth-er I may be\_\_\_ feel - ing\_\_ an - y thing. 13 D<sup>7</sup>alt Cm Gm af - ter jar, my thoughts chase round in cir\_\_\_ My\_\_\_ brave face\_ in a cles 15 CmD<sup>7</sup>alt Gm GmThough I pass through rag-ing riv you. ers, I call 18 $F^{\sharp 7}$ D<sup>7</sup>alt C#m7b5 Gm Cm Res can you\_\_\_ hear me sing?\_\_\_ out to you,\_ Chorus

Send me

 $Em^7$ 

more \_\_

Bm