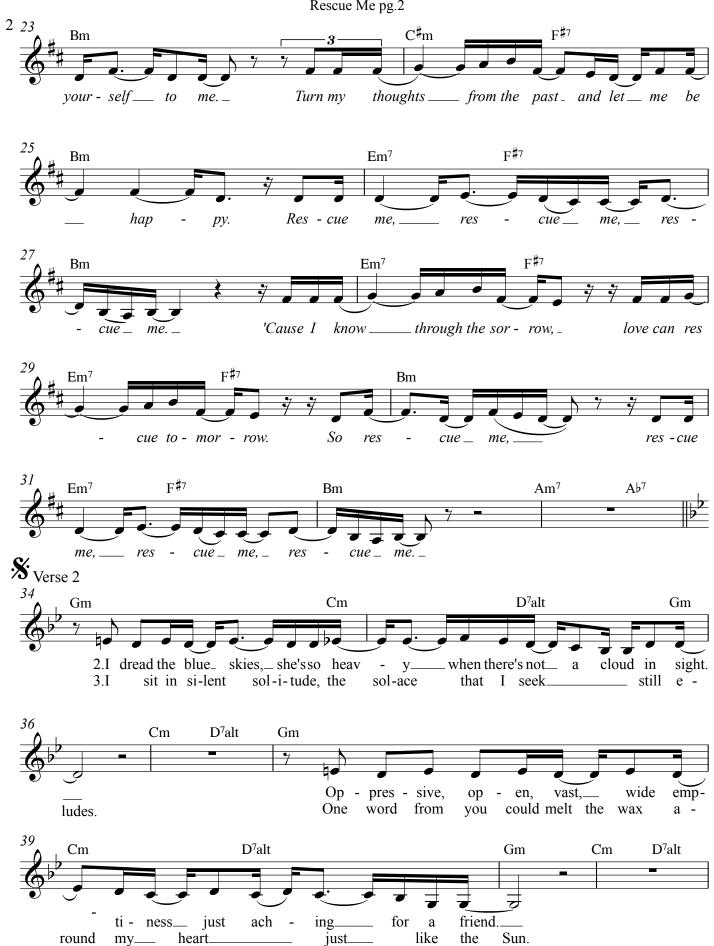

#### Rescue Me

As heard on Commodore Callahan's *Love Is Here*, available on iTunes

Lyrics & Music by Lauren Speeth Music by Josh Workman

#### Rescue Me

Lyrics by Lauren Speeth

F<sup>#7</sup>

post

card,

send

than a

#### As heard on Commodore Callahan's Music by Lauren Speeth & med. Bossa feel Love Is Here, available on iTunes Josh Workman Guitar (w/ light piano fills) Cm D<sup>7</sup>alt Gm Cm D<sup>7</sup>alt Gm Verse 1 5 Cm D<sup>7</sup>alt GmGm 1.My friends all love\_ but they go\_ their own way\_ when the\_ me\_ day is through. 7 Cm D<sup>7</sup>alt Gm So ex-haus tion\_ work to to for-D<sup>7</sup>alt Gm D<sup>7</sup>alt Cm Cm get wheth-er I may be\_\_\_ feel - ing\_\_ an - y thing. 13 D<sup>7</sup>alt Cm Gm af - ter jar, my thoughts chase round in cir\_\_\_ My\_\_\_ brave face\_ in a cles 15 CmD<sup>7</sup>alt Gm GmThough I pass through rag-ing riv you. ers, I call 18 $F^{\sharp 7}$ D<sup>7</sup>alt C#m7b5 Gm Cm Res can you\_\_\_ hear me sing?\_\_\_ out to you,\_ Chorus

Send me

 $Em^7$ 

more \_\_

Bm